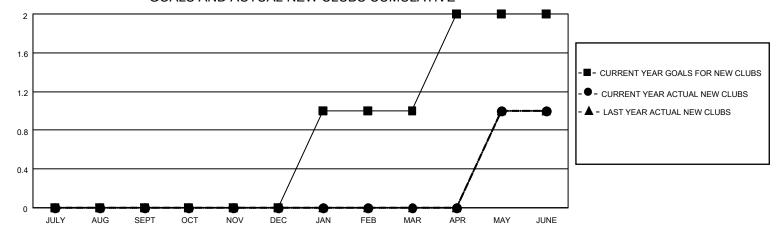

## GOALS AND ACTUAL NEW CLUBS CUMULATIVE

## MONTHLY MEMBERSHIP PROGRESS REPORT

LOCATION REP OF SOUTH AFRICA

District 410 W

| 200/111011    |               |             |               |                       |                         |                         |                                                    |  |  |
|---------------|---------------|-------------|---------------|-----------------------|-------------------------|-------------------------|----------------------------------------------------|--|--|
| Clubs         |               |             |               | Members               |                         |                         |                                                    |  |  |
|               | RESULTS FOR   | R 2022-2023 |               | RESULTS FOR 2022-2023 |                         |                         |                                                    |  |  |
| QUARTER       | NEW CLUB GOAL | NEW CLUBS   | DROPPED CLUBS | QUARTER MEN           | IBER GROWTH NET<br>GOAL | MEMBER GROWTH<br>ACTUAL | DROPPED<br>MEMBERS ACTUAL<br>(including transfers) |  |  |
| JULY/AUG/SEPT | 0             | 0           | 0             | JULY/AUG/SEPT         | 5                       | 43                      | 42                                                 |  |  |
| OCT/NOV/DEC   | 0             | 0           | 0             | OCT/NOV/DEC           | 10                      | 24                      | 67                                                 |  |  |
| JAN/FEB/MAR   | 1             | 0           | 0             | JAN/FEB/MAR           | 15                      | 39                      | 44                                                 |  |  |
| APR/MAY/JUNE  | 1             | 1           | 0             | APR/MAY/JUNE          | 20                      | 72                      | 120                                                |  |  |