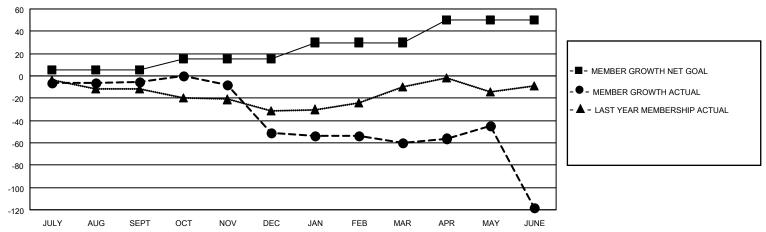

## GOALS AND ACTUAL MEMBERS CUMULATIVE

| DROPPED CLUBS: 0 |     | 42 CLUBS OF 57 ADDED 1 OR<br>MORE NEW MEMBERS | GENDER DISTRIBUTION                 |              |  |
|------------------|-----|-----------------------------------------------|-------------------------------------|--------------|--|
|                  |     | MORE NEW MEMBERS                              | MALE 483 (53.49%)                   |              |  |
|                  |     |                                               | FEMALE                              | 420 (46.51%) |  |
| DROPPED MEMBERS  |     |                                               | NON BINARY                          | 0 (0.00%)    |  |
|                  |     |                                               | PREFER NOT TO ANSWER 0 (0.00%)      |              |  |
| DECEASED         | 18  |                                               |                                     |              |  |
| CLUB CANCELLED   | 0   | CLICK HERE FOR CUMULATIVE                     | TOTAL FAMILY UNIT MEMBERS           | 209          |  |
| OTHER            | 255 | MEMBERSHIP DATA                               |                                     |              |  |
| TOTAL 273        |     |                                               | FAMILY MEMBERS PAYING HALF DUES 108 |              |  |
|                  |     |                                               |                                     |              |  |

## MONTHLY MEMBERSHIP PROGRESS REPORT

LOCATION REP OF SOUTH AFRICA

District 410 W

| 200/111011    |               |             |               |                       |                         |                         |                                                    |  |  |
|---------------|---------------|-------------|---------------|-----------------------|-------------------------|-------------------------|----------------------------------------------------|--|--|
| Clubs         |               |             |               | Members               |                         |                         |                                                    |  |  |
|               | RESULTS FOR   | R 2022-2023 |               | RESULTS FOR 2022-2023 |                         |                         |                                                    |  |  |
| QUARTER       | NEW CLUB GOAL | NEW CLUBS   | DROPPED CLUBS | QUARTER MEN           | IBER GROWTH NET<br>GOAL | MEMBER GROWTH<br>ACTUAL | DROPPED<br>MEMBERS ACTUAL<br>(including transfers) |  |  |
| JULY/AUG/SEPT | 0             | 0           | 0             | JULY/AUG/SEPT         | 5                       | 43                      | 42                                                 |  |  |
| OCT/NOV/DEC   | 0             | 0           | 0             | OCT/NOV/DEC           | 10                      | 24                      | 67                                                 |  |  |
| JAN/FEB/MAR   | 1             | 0           | 0             | JAN/FEB/MAR           | 15                      | 39                      | 44                                                 |  |  |
| APR/MAY/JUNE  | 1             | 1           | 0             | APR/MAY/JUNE          | 20                      | 72                      | 120                                                |  |  |